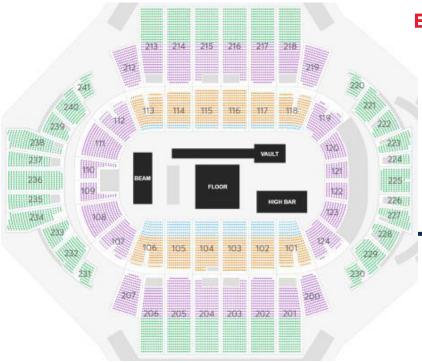

## EARLY BIRD ALL SESSION PRICING (ENDS 2/23)

| Price Level | Price    |
|-------------|----------|
| PLATINUM    | \$160.00 |
| GOLD        | \$148.00 |
| SILVER      | \$112.00 |
| BRONZE      | \$100.00 |

## ALL SESSION GROUP PRICING (STARTS 2/24)

| Price Level | Price    |
|-------------|----------|
| PLATINUM    | \$196.00 |
| GOLD        | \$160.00 |
| SILVER      | \$148.00 |
| BRONZE      | \$100.00 |