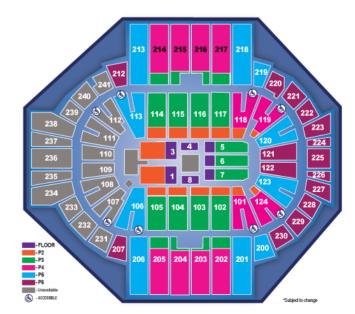

| Price Level | Regular | Group Rate | You Save    |
|-------------|---------|------------|-------------|
| Floor       | \$114   | \$114      | No Discount |
| P2          | \$79    | \$74       | \$5 off     |
| P3          | \$59    | \$54       | \$5 off     |
| P4          | \$44    | \$39       | \$5 off     |
| P5          | \$34    | \$29       | \$5 off     |
| P6          | \$19    | N/A        | N/A         |