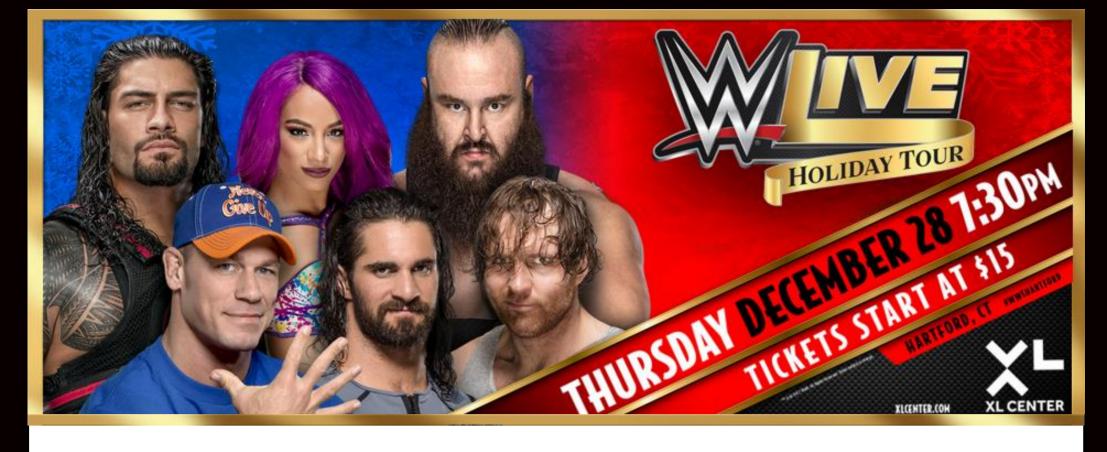

## **WWE Live!** Thursday, December 28, 2017 – 7:30 PM **XL** Center Groups of 10+ Save up to \$5 per ticket!

\*Offer Ends December 26 at 5pm. Discount Not Valid for Floor Seating. Food Vouchers Available!

## WWE RETURNS TO HARTFORD!

SEE YOUR FAVORITE WWE SUPERSTARS INCLUDING:

JOHN CENA **ROMAN REIGNS BRAUN STROWMAN** SETH ROLLINS **DEAN AMBROSE** CESARO **SHEAMUS** SASHA BANKS AND MANY MORE!

\*CARD IS SUBJECT TO CHANGE\* **#WWEHARTFORD** 