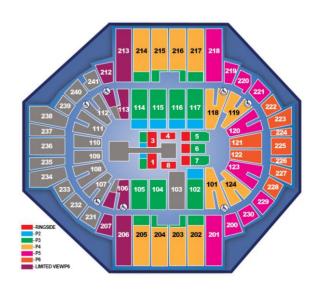

| Price Level | Regular | Group Rate | You Save    |
|-------------|---------|------------|-------------|
| Ringside    | \$114   | \$114      | No Discount |
| P2          | \$84    | \$84       | No Discount |
| Р3          | \$59    | \$54       | \$5 off     |
| P4          | \$39    | \$34       | \$5 off     |
| P5          | \$29    | \$24       | \$5 off     |
| P6          | \$19    | \$19       | No Discount |