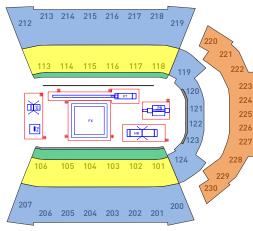

Visit Hartford2016.com for more event information.

| MULTI-SESSION TICKETS                                           | SILVER |       | BRONZE |       |       |          |       |
|-----------------------------------------------------------------|--------|-------|--------|-------|-------|----------|-------|
|                                                                 | Public | Group | Public | Group | Price | Quantity | TOTAL |
| Women's Package – Hopes, Jr & Sr (3 Sessions) – June 3 & 4      | \$105  | \$85  | \$75   | \$60  |       | _ X=     |       |
| Men's Package – (2 Sessions) – June 3 & 5                       | \$85   | \$65  | \$55   | \$40  |       | _ x =    |       |
| Weekend Package – Sr Mens & Sr Womens (2 Sessions) – June 4 & 5 | \$100  | \$80  | \$70   | \$55  |       | _ X=     |       |

| SINGLE-SESSION TICKETS                                     | SILVER |       | BRONZE |         |       |          |       |
|------------------------------------------------------------|--------|-------|--------|---------|-------|----------|-------|
|                                                            | Public | Group | Public | Group   | Price | Quantity | TOTAL |
| Hopes Championships – June 3, 2:30 p.m.                    | \$20   | \$15  | \$15   | \$12.50 |       | _ X=     | =     |
| Senior Men P&G Championships Day 1 – June 3, 7:00 p.m.     | \$50   | \$30  | \$29   | \$20    |       | _ X =    | =     |
| Secret U.S. Classic Junior Competition – June 4, 1:00 p.m. | \$35   | \$25  | \$29   | \$20    |       | _ X=     | =     |
| Secret U.S. Classic Senior Competition – June 4, 7:00 p.m. | \$65   | \$45  | \$39   | \$30    |       | _ X=     | =     |
| Senior Men P&G Championships Final Day – June 5, 1:00 p.m. | \$55   | \$35  | \$35   | \$25    |       | _ X=     | =     |