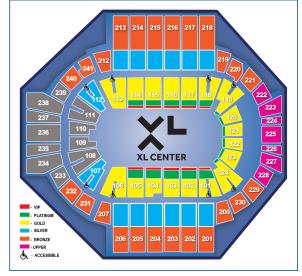

### Seating Section Preferences:

 1.
 3.

 2.
 4.

Sub-Total:

Shipping/Handling: \$10

Grand Total =