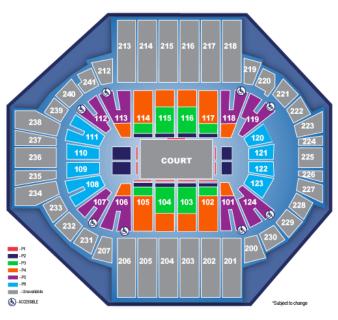

### Group (10+) Pricing:

| Courtside  | \$108.00 |                |
|------------|----------|----------------|
| P2         | \$53.00  | (Save \$25.00) |
| P3         | \$45.50  | (Save \$17.50) |
| P4         | \$38.00  | (Save \$10.00) |
| P5         | \$30.50  | (Save \$7.50)  |
| P6         | \$23.00  | (Save \$5.00)  |
| Magic Pass | \$17.00  | (Save \$5.00)  |