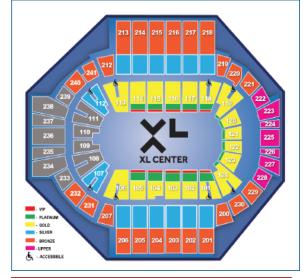

| <b>HCKELOPHUNS</b> | Public Price | Group Price | Quantity | Total |
|--------------------|--------------|-------------|----------|-------|
| VIP Package*       | \$299        | \$275       | Х        | =     |
| Platinum Seats**   | \$150        | \$129       | Х        | =     |
| 🗖 Gold Medal Seats | \$89         | \$79        | Х        | =     |
| Silver Medal Seats | \$75         | \$65        | Х        | =     |
| Bronze Medal Seats | \$55         | \$49        | X        | =     |
|                    |              |             |          |       |