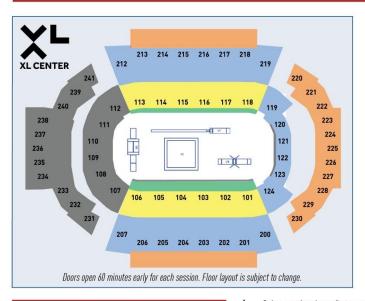

## **GROUP TICKET ORDER FORM**

Past champions are not confirmed to compete in 2020.

| AL | L-SESSION PACKAGES | Public | Group    |  |
|----|--------------------|--------|----------|--|
|    | Platinum VIP Seats | -sold  | 0 U T! — |  |
|    | Gold Medal Seats   | \$159  | \$119    |  |
|    | Silver Medal Seats | \$119  | \$109    |  |
|    | Bronze Medal Seats | \$ 79  | \$ 79    |  |

All-Session tickets include one ticket to all three sessions.

# **Groups of 10+ SAVE**

#### **Each All-Session Pass Includes A Ticket To All Three Events**

\*Single-Session Tickets Not Available\*